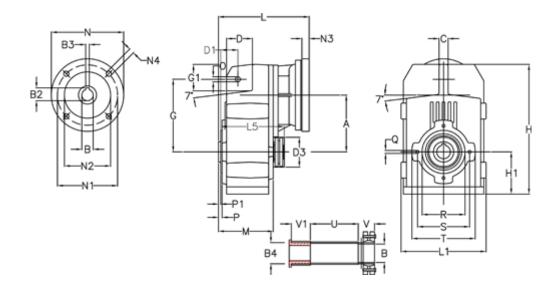

## **Measures**

| A = 211.30 | D1 = 65.0  | I5 = 222.0 | P1                                   | = 4.5    | V = 62  |
|------------|------------|------------|--------------------------------------|----------|---------|
| B = 50     | d3 = 120   | M = 163.0  | Q                                    | = M12x19 | V1 = 50 |
| B1 = 11    | G = 278    | N = 140    | R                                    | = 180    |         |
| B2 = 12.8  | G1 = 105.5 | N1 = 115   | S                                    | = 215    |         |
| B3 = 4     | H = 479.0  | N2 = 95    | Т                                    | = 250    |         |
| B4 = 50    | H1 = 144.0 | N4 = M8x19 | Tightening torque Nm adapter bushing | g = 6.0  |         |
| C = 20     | L = 268.0  | O = 22     | Tightening torque Nm shrink disc     | = 12.0   |         |
| D = 93.5   | L1 = 273   | P = 8.5    | U                                    | = 91.0   |         |